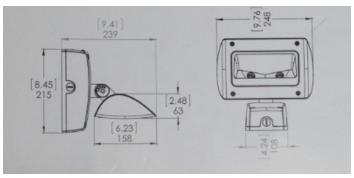

### **FEATURES & SPECIFICATIONS**

Introducing an innovative LED fixture. The intelligent design and flexible features will replace conventional wall packs. A multi purpose wall fixture that will meet specific requirements. the adjustable head makes it unique by giving precise aiming.





Side View

**Front View** 



29 Watt



56, 73 Watt

**ORDERING INFORMATION** 

# **WLL Series**

## **LED Wall Light**





### **FEATURES & SPECIFICATIONS**

- •High Quality Die Cast Housing
- Durable Chip and Fade resistant Powder-Coat Finish
- •Tempered Glass Lens
- Efficient Design Separates the Driver from the LEDs to Minimize Heat
- Adjustable Head for Precise Aiming
- •High Power Philips Rebel LED's (29W &56W)
- •High Power Citizen COB LED's (73W)
- •UL /cUL LISTED
- Photocell included

## EX: WLL10L29 W2100LMV50KBZ

| Series | Wattage          | Lumen              | Driver        | Color Temperture | *Finish     |
|--------|------------------|--------------------|---------------|------------------|-------------|
| WLL10L | 29W - 29 Wattage | 2100L - 2100 Lumen | MV - 120-277V | 57K - 5800K      | BZ - Bronz