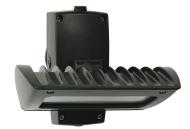

### **FEATURES & SPECIFICATIONS**

Introducing an innovative LED fixture. The intelligent design and flexible features will replace conventional wall packs. A multi purpose wall fixture that will meet specific requirements. the adjustable head makes it unique by giving precise aiming.

### **FEATURES & SPECIFICATIONS**

- •High Quality Die Cast Housing
- Durable Chip and Fade resistant Powder-Coat Finish
- •Tempered Glass Lens
- Efficient Design Separates the Driver from the LEDs to Minimize Heat
- Adjustable Head for Precise Aiming
- •High Power Philips Rebel LED's (29W &56W)
- •High Power Citizen COB LED's (73W)
- •UL /cUL LISTED
- Photocell included