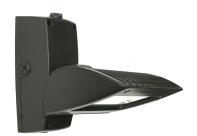

### **FEATURES & SPECIFICATIONS**

Introducing an innovative LED fixture. The intelligent design and flexible features will replace conventional wall packs. A multi purpose wall fixture that will meet specific requirements. the adjustable head makes it unique by giving precise aiming.

### **FEATURES & SPECIFICATIONS**

- •High Quality Die Cast Housing
- Durable Chip and Fade resistant Powder-Coat Finish
- •Tempered Glass Lens
- Efficient Design Separates the Driver from the LEDs to Minimize Heat
- Adjustable Head for Precise Aiming
- •High Power Philips Rebel LED's (29W &56W)
- •High Power Citizen COB LED's (73W)
- •UL /cUL LISTED
- Photocell included