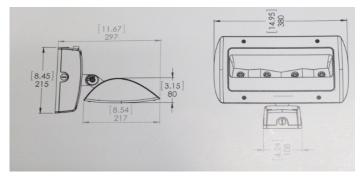

### **FEATURES & SPECIFICATIONS**

Introducing an innovative LED fixture. The intelligent design and flexible features will replace conventional wall packs. A multi purpose wall fixture that will meet specific requirements. the adjustable head makes it unique by giving precise aiming.





Side View

**Front View** 



29 Watt



56, 73 Watt

**ORDERING INFORMATION** 

# **WLL Series**

## **LED Wall Light**





### **FEATURES & SPECIFICATIONS**

- •High Quality Die Cast Housing
- Durable Chip and Fade resistant Powder-Coat Finish
- •Tempered Glass Lens
- Efficient Design Separates the Driver from the LEDs to Minimize Heat
- Adjustable Head for Precise Aiming
- •High Power Philips Rebel LED's (29W &56W)
- •High Power Citizen COB LED's (73W)
- •UL /cUL LISTED
- Photocell included

## EX: WLL10L29 W2100LMV50KBZ

| Series | Wattage          | Lumen              | Driver        | Color Temperture | *Finish     |
|--------|------------------|--------------------|---------------|------------------|-------------|
| WLL10L | 29W - 29 Wattage | 2100L - 2100 Lumen | MV - 120-277V | 57K - 5800K      | BZ - Bronze |
| WLL15