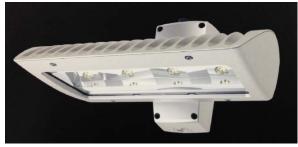

# **WLL Series**

## **LED Wall Light**

### **FEATURES & SPECIFICATIONS**

- •High Quality Die Cast Housing
- Durable Chip and Fade resistant Powder-Coat Finish
- •Tempered Glass Lens
- Efficient Design Separates the Driver from the LEDs to Minimize Heat
- Adjustable Head for Precise Aiming
- •High Power Philips Rebel LED's (29W &56W)
- •High Power Citizen COB LED's (73W)
- •UL /cUL LISTED
- Photocell included