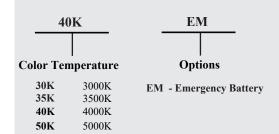

#### ORDERING INFORMATION: 2X2 HSL LXT

## **STANDARD**

Example: HSL LXT22LZ28W3500LDMV40K

NGF 'Recessed with Lens

**ORDERING INFORMATION: 2X4 HSL LXT** 