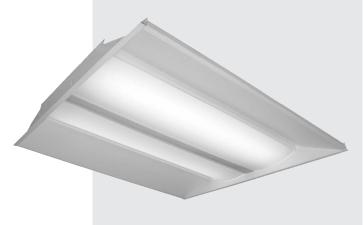

# Series HSL LXT LED: 2X2 & 2X4

### Recessed Center Lens LED Troffer

#### **LUMINAIRE TYPE**

Recessed troffer fixture body assembly Available: 2'x2' and 2'x4' size