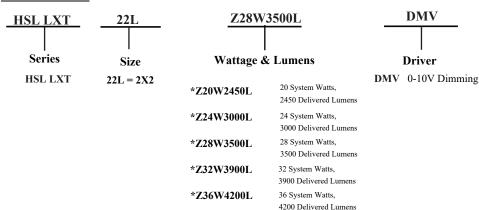

#### ORDERING INFORMATION: 2X2 HSL LXT

## **STANDARD**

Example: HSL LXT22LZ28W3500LDMV40K

NGF 'Recessed with Lens

**ORDERING INFORMATION: 2X4 HSL LXT** 