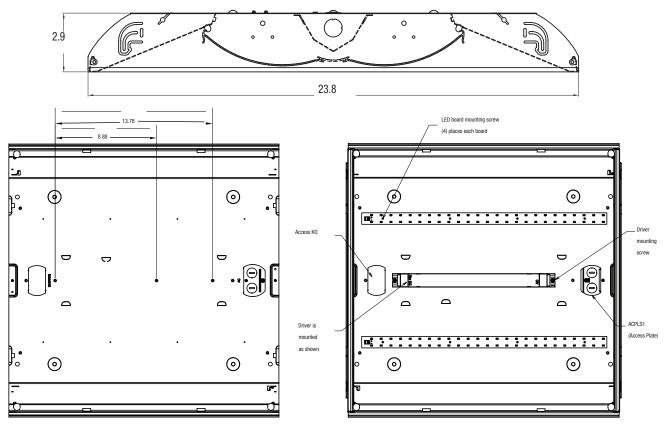

#### **LUMINAIRE TYPE**

Recessed troffer fixture body assembly Available: 2'x2' and 2'x4' size